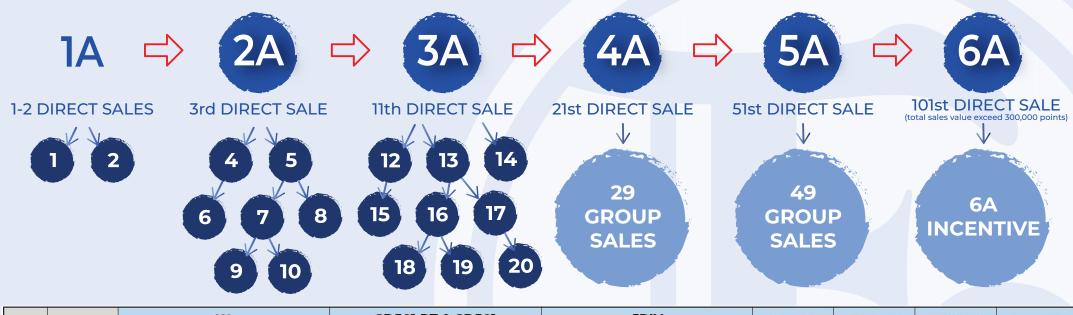

## **8 POINT CHART**

| RANK | SALES             | K8             |           |         | SD501 PT & SD501 |           |         | JRIV    |           |         | ANESPA  | ANESPA E8PA         | UKON DD | <b>UKON</b> Σ |
|------|-------------------|----------------|-----------|---------|------------------|-----------|---------|---------|-----------|---------|---------|---------------------|---------|---------------|
|      |                   | COMM           | SP POINTS | COMM+SP | COMM             | SP POINTS | COMM+SP | COMM    | SP POINTS | COMM+SP | COMM    | COMM                | COMM    | COMM          |
| 1A   | 1-2               | \$290          | \$100     | \$390   | \$250            | \$80      | \$330   | \$200   | \$50      | \$250   | \$220   | \$140               | \$50    | \$135         |
| 2A   | <mark>3-10</mark> | \$580          | \$200     | \$780   | \$500            | \$160     | \$660   | \$400   | \$100     | \$500   | \$440   | \$280               | \$100   | \$270         |
| 3A   | 11-20             | \$870          | \$300     | \$1,170 | \$750            | \$240     | \$990   | \$600   | \$150     | \$750   | \$660   | \$420               | \$150   | \$405         |
| 4A   | 21-50             | <b>\$1,160</b> | \$400     | \$1,560 | \$1,000          | \$320     | \$1,320 | \$800   | \$200     | \$1,000 | \$880   | <mark>\$</mark> 560 | \$200   | \$540         |
| 5A   | 51-100            | \$1,450        | \$500     | \$1,950 | \$1,250          | \$400     | \$1,650 | \$1,000 | \$250     | \$1,250 | \$1,100 | \$700               | \$250   | \$675         |
| 6A   | 101 UP            | \$1,740        | \$600     | \$2,340 | \$1,500          | \$480     | \$1,980 | \$1,200 | \$300     | \$1,500 | \$1,320 | \$840               | \$300   | \$810         |